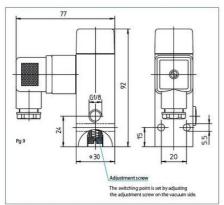

## **TECHNICAL DATA**

| Process connection        | G1/8 female |
|---------------------------|-------------|
| Temperature ambient from  | -20 °C      |
| Temperature ambient to    | 80 °C       |
| Temperature of media from | -20 °C      |
| Temperature of media to   | 100 °C      |
| Type Pressure Switch      | Vacuum      |
| Weight                    | 270 g       |
| Voltage ac/dc max         | 250 V       |
| Voltage ac/dc min         | 10 V        |