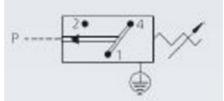

## PRODUCT DESCRIPTION

The 0150 series vacuum switch is part of the block style and wall mountable range from SUCO offering a rugged solution. Connector included and a maximum voltage of 250 V with a normally open and normally closed contact housed in a 30 A/F aluminium body offering a high pressure resistance. The switch point is very stable even after a long period of time and high load and is also adjustable on site and can come pre-set.