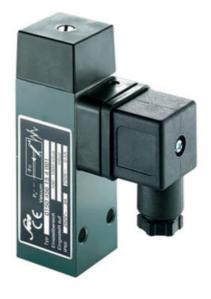

## **SUCO - 0150 VACUUM SWITCH**

Aluminium body

0150456154001 -100..-950mbar, G1/8 female, CO, ECO, DIN, Aluminium

- Up to 250 V
- Connector included (DIN 43650/Form A)
- Adjustment range of 100..950 mbar (relative)
- Changeover (SPDT)
- Over pressure saftey of 20 bar

## PRODUCT DESCRIPTION

The 0150 series vacuum switch is part of the block style and wall mountable range from SUCO offering a rugged solution. Connector included and a maximum voltage of 250 V with a normally open and normally closed contact housed in a 30 A/F aluminium body offering a high pressure resistance. The switch point is very stable even after a long period of time and high load and is also adjustable on site and can come pre-set.